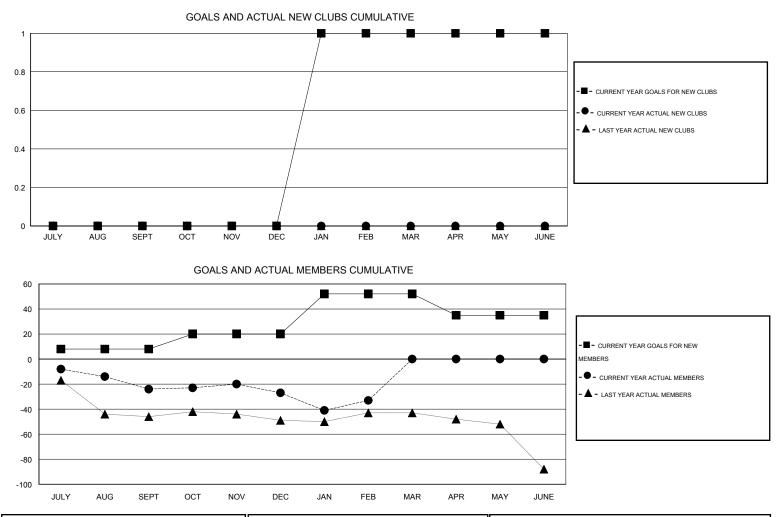

## LOCATION PENNSYLVANIA

GMT CA 1

| Clubs                       |                  |           |                  |                  | Members                     |                    |                                     |                    |                  |
|-----------------------------|------------------|-----------|------------------|------------------|-----------------------------|--------------------|-------------------------------------|--------------------|------------------|
| RESULTS FOR 2014-2015       |                  |           |                  |                  | RESULTS FOR 2014-2015       |                    |                                     |                    |                  |
| QUARTER                     | NEW CLUB<br>GOAL | NEW CLUBS | DROPPED<br>CLUBS | NET<br>GAIN/LOSS | QUARTER                     | NEW MEMBER<br>GOAL | CHARTER AND<br>NEW MEMBERS<br>ADDED | DROPPED<br>MEMBERS | NET<br>GAIN/LOSS |
| JULY/AUG/SEPT               | 0                | 0         | 0                | 0                | JULY/AUG/SEPT               | 8                  | 18                                  | 42                 | -24              |
| OCT/NOV/DEC                 | 0                | 0         | 0                | 0                | OCT/NOV/DEC                 | 12                 | 23                                  | 26                 | -3               |
| JAN/FEB/MAR<br>APR/MAY/JUNE | 0                | 0<br>0    | 0<br>0           | 0<br>0           | JAN/FEB/MAR<br>APR/MAY/JUNE | 32<br>-17          | 24<br>0                             | 30<br>0            | -6<br>0          |